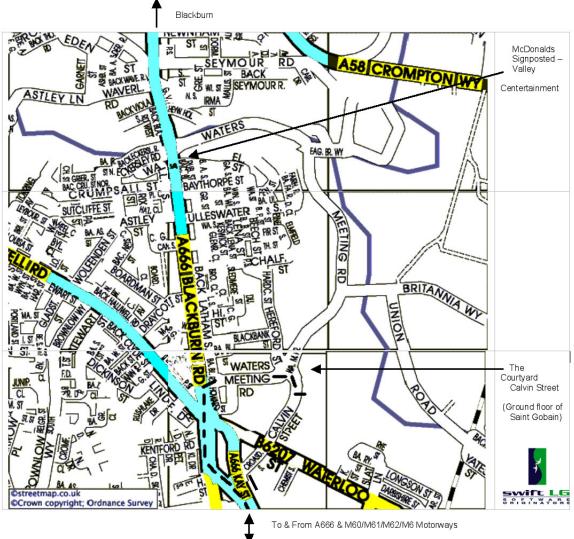

Please see map overleaf.

How to find us

# Мар

From the M6/M62/M60 & M61 Motorway Network

## From A666

Go through 3 sets of traffic lights at end of dual carriageway following A666 to Blackburn Take the right filter at the 2nd set of lights (signposted The Valley) into Waters Meeting Road. At the roundabout turn right into Calvin Street and turn left through the gates into The Courtyard Swift LG is on the ground floor of the large end building – "Saint Gobain Pipe Systems" on the outside wall